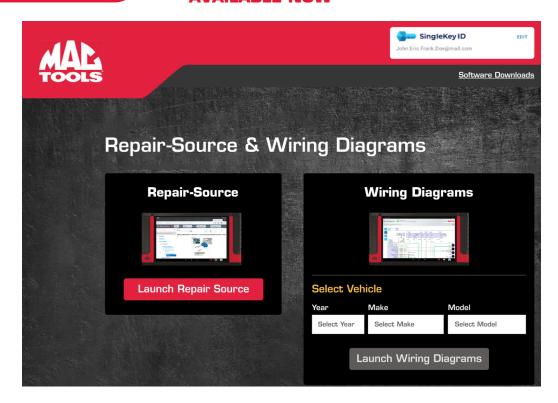

#### STFD 4

Choose either Repair Source or Wiring Diagrams to access

• When choosing Wiring Diagrams, you will need to choose Year/Make/Model prior to accessing